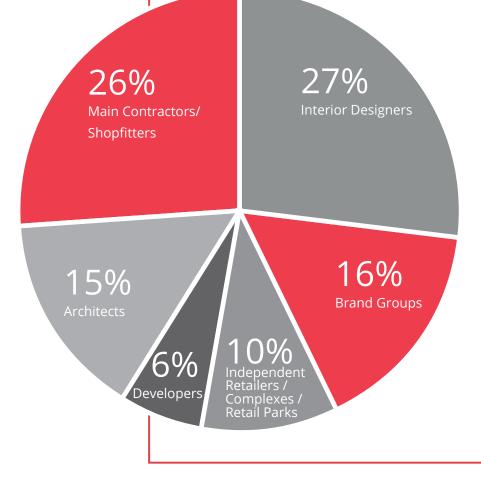

#### Distribution and circulation

PREMIER RETAIL has a focused client readership base of Main Contractors, Architects, Shopfitters, Interior Designers, Brand Groups, Shopping Centres, Retail Parks, Operators, Independent Retailers, Developers.